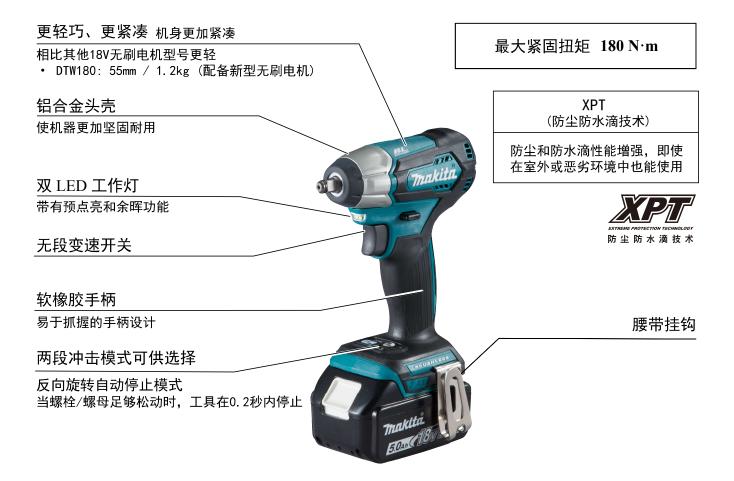

## 充电式冲击扳手

## 充电式冲击扳手 DTW180

| 能力                                                                                                            | 标准螺栓M8-M16(5/16"- 5/8") |
|---------------------------------------------------------------------------------------------------------------|-------------------------|
|                                                                                                               | 高强度螺栓M6-M12(1/4"- 1/2") |
|                                                                                                               | 方形传动螺杆9.5mm(3/8")       |
| 冲击数(ipm)                                                                                                      | 高/低: 0-3,600/0-2,000    |
| 回转数(rpm)                                                                                                      | 高/低:0-2,400/0-1,300     |
| 最大转矩                                                                                                          | 180N•m(1,600in.lbs)     |
| 体积                                                                                                            | 144 x 79 x 235mm        |
| $(L \times W \times H)$                                                                                       | (5-5/8"x3-1/8"x9-1/4")  |
| 净重                                                                                                            | 1.5kg (3.41bs)          |
| 标准配件: DTW180RFJ : 3.0Ah(BL1830B)、塑料携带箱<br>DTW180RTJ : 5.0Ah(BL1850B)、塑料携带箱<br>DTW180Z : 裸机(随机不包含电池、充电器、塑料携带箱) |                         |