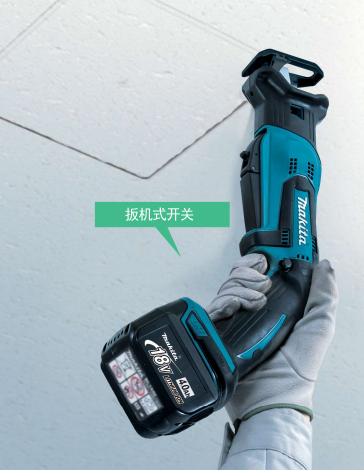

## 两种开关位置 满足不同位置操作需求

Makita

闸门式开关

轻巧的设计,便于携带

两种开关设计,通过在任意一个手柄位置, 拉动任一触发器,操作更加容易。

扳机式开关

闸门式开关

| 充电式往复锯              | DJR185Z                                         |                                                                                                                                                                                      |
|---------------------|-------------------------------------------------|--------------------------------------------------------------------------------------------------------------------------------------------------------------------------------------|
| <ul> <li></li></ul> | 能力<br>冲程长度<br>冲程速度 (SPM)<br>体积<br>(长x宽x高)<br>净重 | 管材 : 50mm (2")<br>木材 : 50mm (2")<br>13mm (1/2")<br>0-3,000<br>392x81x209mm (使用 BL1815/N)<br>(15-1/2"x3-3/16"x8-1/4")<br>1.3kg (3.4bs)使用 BL1815/N)<br>1.8kg (3.9bs)使用 BL1830, BL1840) |
| 透而相                 | <i>标准配件</i> : 往复锯条, 六角扳手                        |                                                                                                                                                                                      |