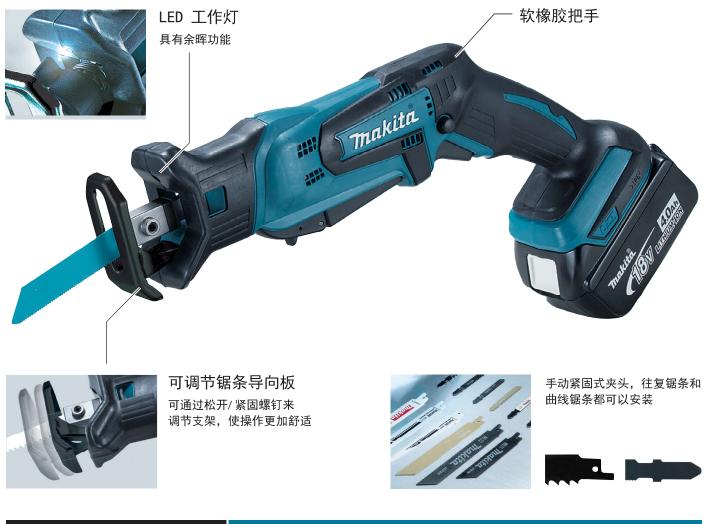

充电式往复锯 DJR185







## 两种开关位置 满足不同位置操作需求

Makita

闸门式开关

轻巧的设计,便于携带



两种开关设计,通过在任意一个手柄位置, 拉动任一触发器,操作更加容易。



扳机式开关



闸门式开关



| 充电式往复锯              | DJR185Z                                         |                                                                                                                                                                                      |
|---------------------|-------------------------------------------------|--------------------------------------------------------------------------------------------------------------------------------------------------------------------------------------|
| <ul> <li></li></ul> | 能力<br>冲程长度<br>冲程速度 (SPM)<br>体积<br>(长x宽x高)<br>净重 | 管材 : 50mm (2")<br>木材 : 50mm (2")<br>13mm (1/2")<br>0-3,000<br>392x81x209mm (使用 BL1815/N)<br>(15-1/2"x3-3/16"x8-1/4")<br>1.3kg (3.4bs)使用 BL1815/N)<br>1.8kg (3.9bs)使用 BL1830, BL1840) |
| 透而相                 | <i>