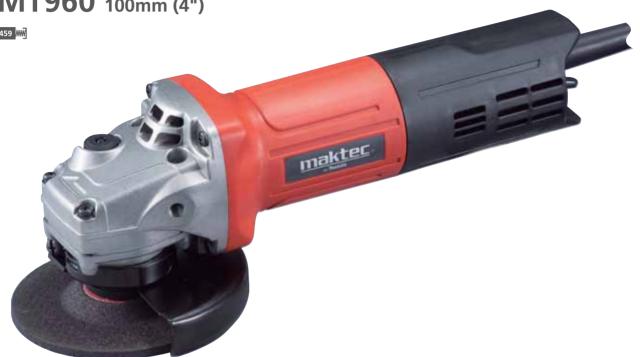

## **Angle Grinder**

MT960 100mm (4")

459 🞹

## **High Power and Easy to grip**

Standard Equipment Lock Nut Wrench (Tool does not come with depressed center wheel.)

· Small circumference housing.

- · No protrusions by internal brush holders.
- · Armature coated with protective zigzag varnish and Field coated with powder varnish protect motor from dust and wire breakage.
- · Labyrinth construction protects all ball bearings from dust and debris.
- · 12,000rpm for fast and efficient work.
- · Side grip (option) can be attached: The angle of side grip to gear housing has been improved for easier handling.

Double Insulation

Continuous rating Input 720W Capacity No load speed (rpm) Dimensions  $(L \times W \times H)$ Net weight Power supply cord

Depressed center wheel : 100mm (4") 12,000 266 x 117 x 100mm (10-1/2" x 4-5/8" x 4") 1.6kg (3.5lbs) 2.0m (6.6ft)