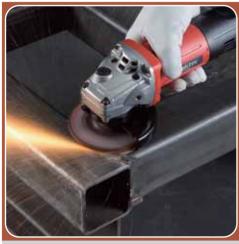

## **High Power and Easy to grip**

Standard Equipment Lock Nut Wrench (Tool does not come with depressed center wheel.)

· Small circumference housing.

- · No protrusions by internal brush holders.
- · Armature coated with protective zigzag varnish and Field coated with powder varnish protect motor from dust and wire breakage.
- · Labyrinth construction protects all ball bearings from dust and debris.
- · 12,000rpm for fast and efficient work.
- · Side grip (option) can be attached: The angle of side grip to gear housing has been improved for easier handling.